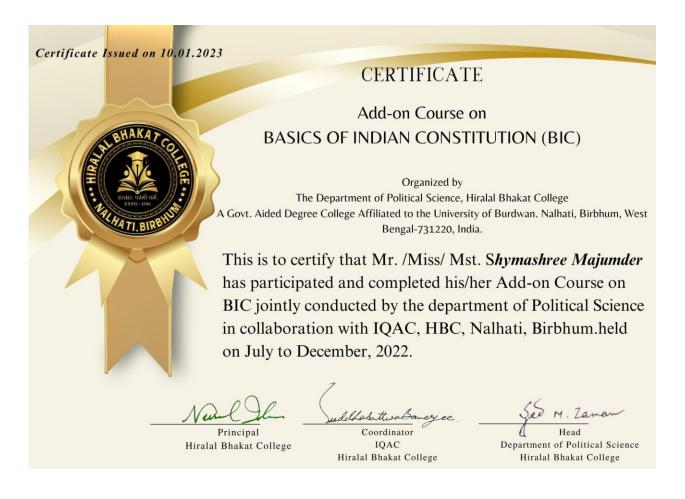

**Basics of Indian Constitution(BIC)** 

**Organising Committee and faculty members of the Course:** 

Patron: Dr. Nurul Islam, Principal, HBC.

Chief Collaborator: Dr. Suddhasattwa Banerjee, Co-ordinator, IQAC, HBC.

Course co-ordinator: Syed M. Zaman.