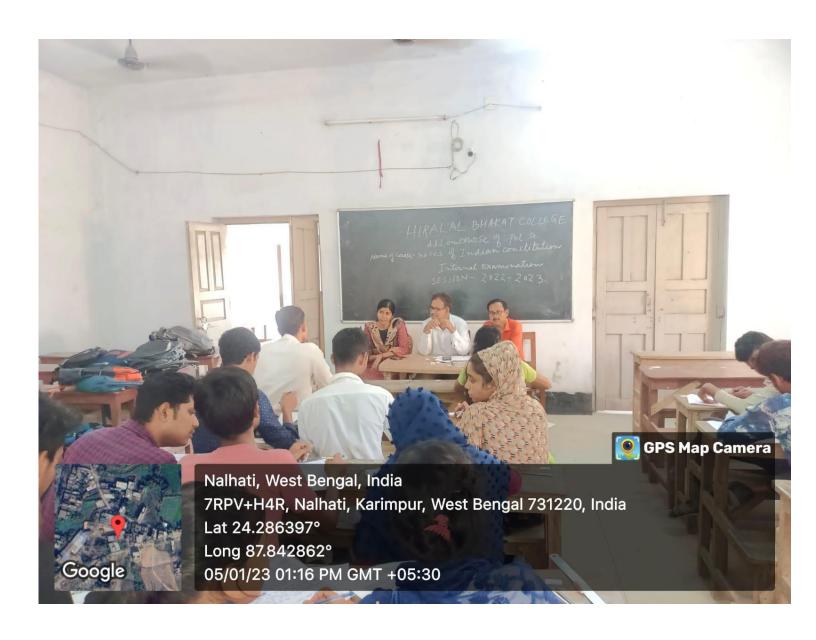

#### Hiralal Bhakat College Add on - Course of Political Science Name of Course -Basics Of Indian Constitution

Internal Examination
Date: 05-01-2023