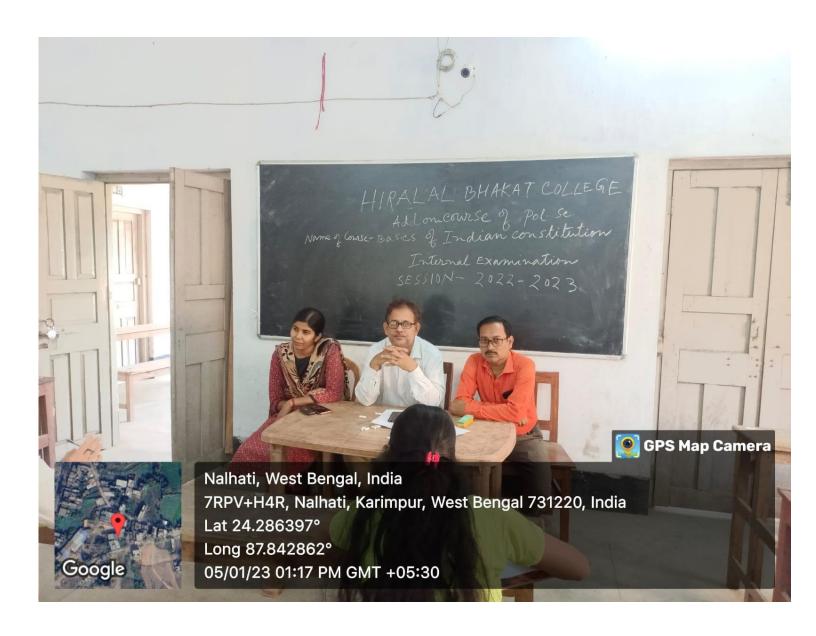

#### Hiralal Bhakat College Add on - Course of Political Science Name of Course -Basics Of Indian Constitution

Internal Examination
Date: 05-01-2023