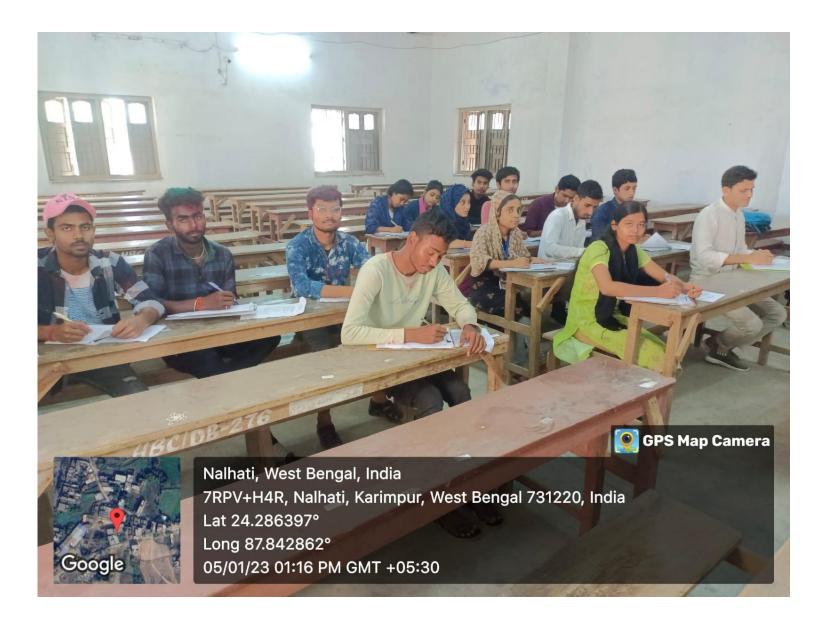

List of the students attending final Examination (Under Evaluation Process): :

#### Hiralal Bhakat College Add on - Course of Political Science Name of Course -Basics Of Indian Constitution

Internal Examination
Date: 05-01-2023