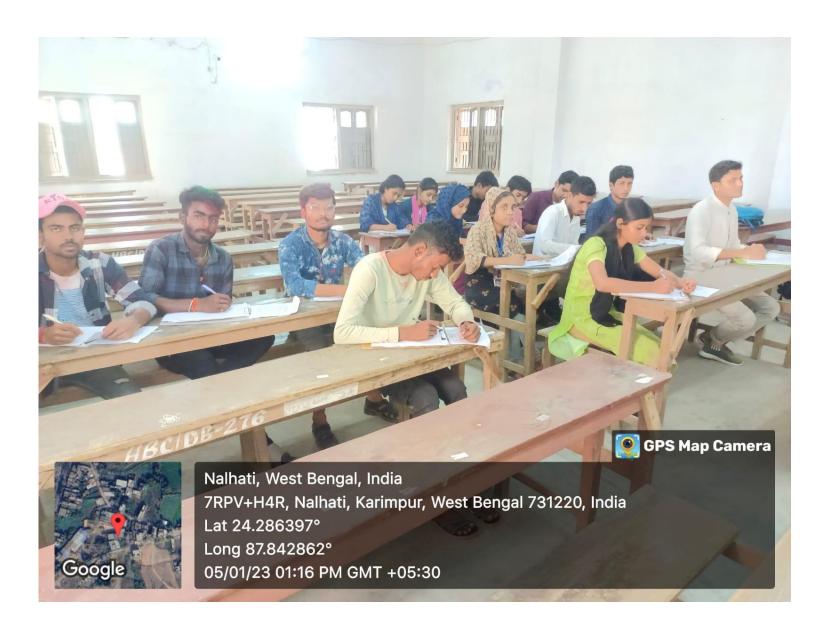

List of the students attending final Examination (Under Evaluation Process): :

#### Hiralal Bhakat College Add on - Course of Political Science Name of Course -Basics Of Indian Constitution

Internal Examination
Date: 05-01-2023